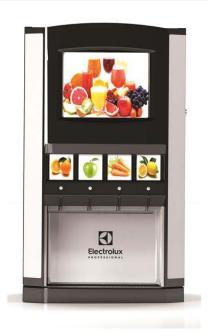

## Beverage Dispensing System Chilled Juice Dispenser

| ITEM #  |  |
|---------|--|
| MODEL # |  |
| NAME #  |  |
| SIS #   |  |
| AIA #   |  |

560029 (FJUICE)

Chilled Juice Dispenser with 4-flavor dispensers or 3flavor and 1 Water Dispenser (3 I capacity each), R134a

#### Item No.

Dispense chilled beverages produced starting from concentrate juice. Pressure-sealed insulated tank assures that the juice temperature doesn't change even in case of continuous dispense. Water level in the tank is automatically restores after every dispense. It can be used both with glass or jug. Pre-set dose or push control dispensing can be settled.

### **Main Features**

- Dispense chilled beverages produced starting from concentrate juice.
- Pressure-sealed insulated tank assures that the juice temperature doesn't change even in case of continuous dispense.
- Water level in the tank is automatically restored after every dispense.
- It can be used both with glass or jug.
- Pre-set dose or push control dispensing can be settled.