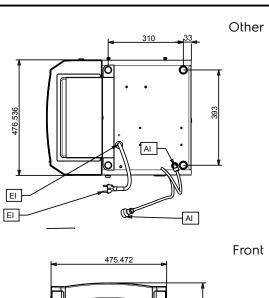

## Electric

Supply voltage:

**560029 (FJUICE)** 220-230 V/1 ph/50/60 Hz

Electrical power max.: 0.33 kW

**Key Information:** 

External dimensions, Width: 475 mm
External dimensions, Depth: 600 mm
External dimensions, Height: 820 mm
Net weight: 50 kg