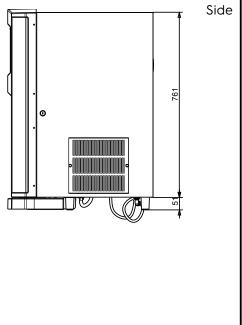

## Electric

Supply voltage:

**560029 (FJUICE)** 220-230 V/1 ph/50/60 Hz

Electrical power max.: 0.33 kW

**Key Information:** 

External dimensions, Width: 475 mm
External dimensions, Depth: 600 mm
External dimensions, Height: 820 mm
Net weight: 50 kg