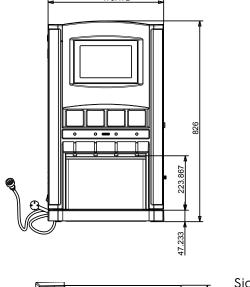

## Electric

Supply voltage:

**560029 (FJUICE)** 220-230 V/1 ph/50/60 Hz

Electrical power max.: 0.33 kW

**Key Information:** 

External dimensions, Width: 475 mm
External dimensions, Depth: 600 mm
External dimensions, Height: 820 mm
Net weight: 50 kg